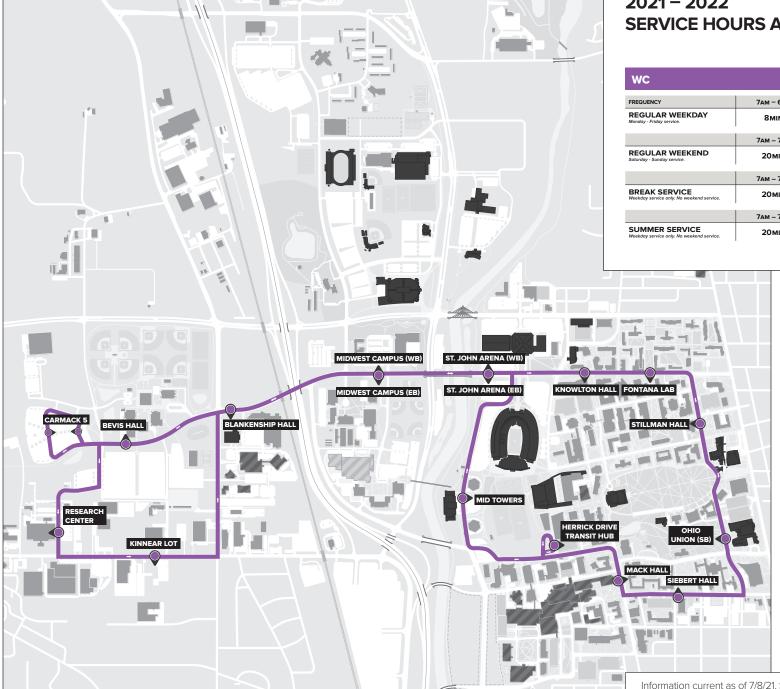

## 2021 – 2022 SERVICE HOURS AND FREQUENCIES

| WC WES                                                     |           | EST CAMPUS |                 |
|------------------------------------------------------------|-----------|------------|-----------------|
| FREQUENCY                                                  | 7ам – 6рм | 6РМ – 10РМ | 10рм – MIDNIGHT |
| REGULAR WEEKDAY<br>Monday - Friday service.                | 8мім      | 20мін      | -               |
|                                                            | 7ам – 7рм | 7рм – 10рм | 10PM - MIDNIGHT |
| REGULAR WEEKEND<br>Saturday - Sunday service.              | 20min     | 20мін      | -               |
|                                                            | 7ам – 7рм | 7рм – 10рм | 10рм – MIDNIGHT |
| BREAK SERVICE<br>Weekday service only. No weekend service. | 20min     | -          | -               |
|                                                            | 7ам – 7рм | 7рм — 10рм | 10рм – MIDNIGHT |
| SUMMER SERVICE Weekday service only. No weekend service.   | 20MIN     | _          | _               |

Information current as of 7/8/21. Subject to change without notice. Updates posted at **ttm.osu.edu**.